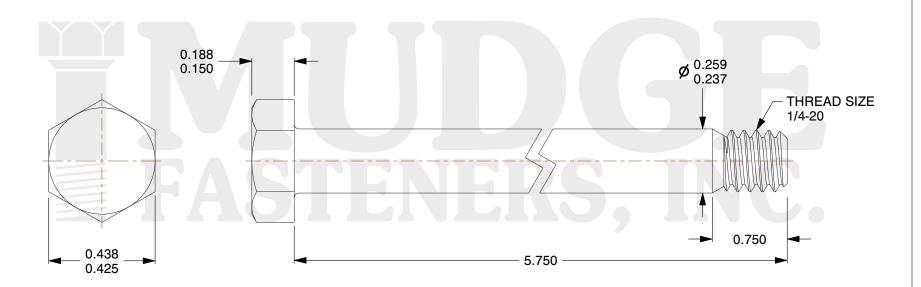

## Notes:

1. HEAD STYLE: HEX HEAD

2. SCREW TYPE: BOLT

3. STANDARD: ANSI B18.2.1

4. MATERIAL: A 307

5. FINISH: ZINC

g www.mudgefasteners.com

This file and any associated information and specifications are provided for reference and evaluation purposes only and are subject to change without notice. Mudge Fasteners makes no representations, warranties, or guarantees as to the appropriateness, accuracy, completeness, or suitability for any purpose of the file, information, or specification. You are solely responsible for the use of the file, information, and specifications.

|                          |                                    | UNIT   |
|--------------------------|------------------------------------|--------|
| COMPONENT<br>DESCRIPTION | 1/4-20X5-3/4 HEX BOLT<br>A307 ZINC | INCH   |
|                          |                                    | SHEET  |
|                          |                                    | 1 of 1 |
| PART NUMBER              | 201025C0575ZC                      | SCALE  |
| MATERIAL                 | A 307                              | 2.568  |