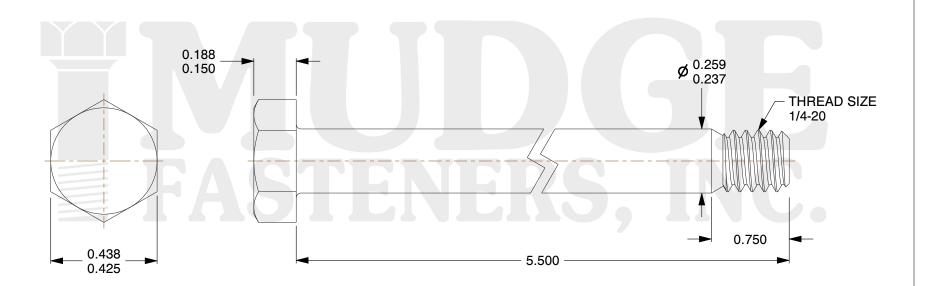

## Notes:

1. HEAD STYLE: HEX HEAD

2. SCREW TYPE: BOLT

3. STANDARD: ANSI B18.2.1

4. MATERIAL: A 307

5. FINISH: ZINC

@ www.mudgefasteners.com

This file and any associated information and specifications are provided for reference and evaluation purposes only and are subject to change without notice. Mudge Fasteners makes no representations, warranties, or guarantees as to the appropriateness, accuracy, completeness, or suitability for any purpose of the file, information, or specification. You are solely responsible for the use of the file, information, and specifications.

|                          |                                    | UNIT   |
|--------------------------|------------------------------------|--------|
| COMPONENT<br>DESCRIPTION | 1/4-20X5-1/2 HEX BOLT<br>A307 ZINC | INCH   |
|                          |                                    | SHEET  |
|                          |                                    | 1 of 1 |
| PART NUMBER              | 201025C0550ZC                      | SCALE  |
| MATERIAL                 | A 307                              | 2.568  |