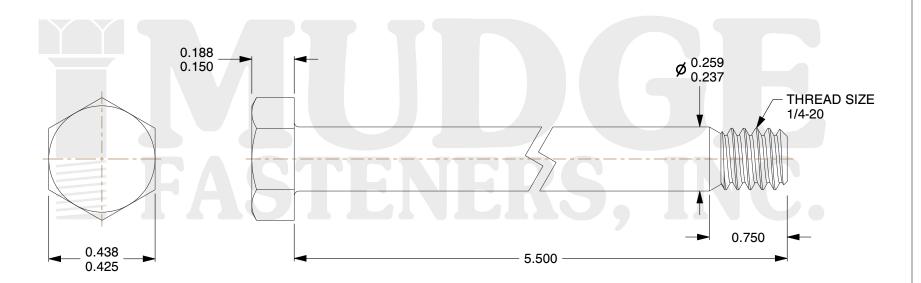

## Notes:

1. HEAD STYLE: HEX HEAD

2. SCREW TYPE: BOLT

3. STANDARD: ANSI B18.2.1

4. MATERIAL: 18-8 STAINLESS STEEL

This file and any associated information and specifications are provided for reference and evaluation purposes only and are subject to change without notice. Mudge Fasteners makes no representations, warranties, or guarantees as to the appropriateness, accuracy, completeness, or suitability for any purpose of the file, information, or specification. You are solely responsible for the use of the file, information, and specifications.

| COMPONENT<br>DESCRIPTION | 1/4-20X5-1/2 HEX BOLT<br>STAINLESS STEEL | UNIT   |
|--------------------------|------------------------------------------|--------|
|                          |                                          | INCH   |
|                          |                                          | SHEET  |
|                          |                                          | 1 of 1 |
| PART NUMBER              | 201025C0550SS                            | SCALE  |
| MATERIAL                 | 18-8 STAINLESS STEEL                     | 2.568  |