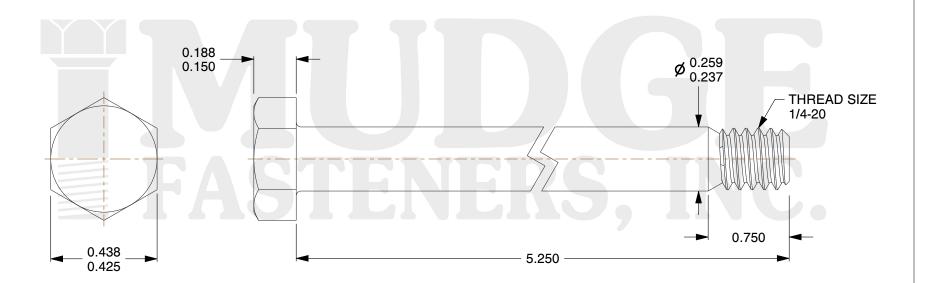

## Notes:

1. HEAD STYLE: HEX HEAD

2. SCREW TYPE: BOLT

3. STANDARD: ANSI B18.2.1

4. MATERIAL: A 307

5. FINISH: ZINC

@www.mudgefasteners.com

This file and any associated information and specifications are provided for reference and evaluation purposes only and are subject to change without notice. Mudge Fasteners makes no representations, warranties, or guarantees as to the appropriateness, accuracy, completeness, or suitability for any purpose of the file, information, or specification. You are solely responsible for the use of the file, information, and specifications.

|                          |                                    | UNIT   |
|--------------------------|------------------------------------|--------|
| COMPONENT<br>DESCRIPTION | 1/4-20X5-1/4 HEX BOLT<br>A307 ZINC | INCH   |
|                          |                                    | SHEET  |
|                          |                                    | 1 of 1 |
| PART NUMBER              | 201025C0525ZC                      | SCALE  |
| MATERIAL                 | A 307                              | 2.568  |