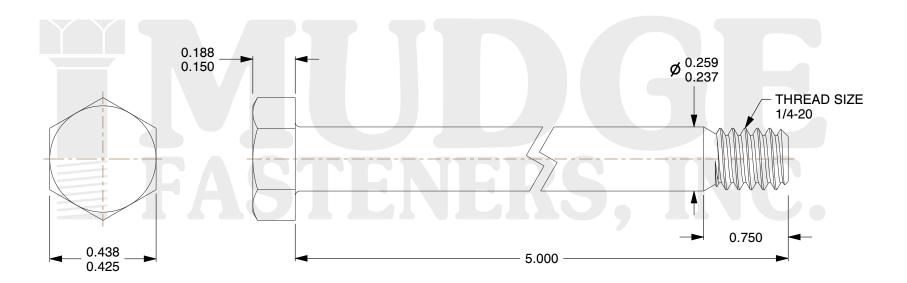

## Notes:

1. HEAD STYLE: HEX HEAD

2. SCREW TYPE: BOLT

3. STANDARD: ANSI B18.2.1

4. MATERIAL: A 307

5. FINISH: ZINC

@www.mudgefasteners.com

This file and any associated information and specifications are provided for reference and evaluation purposes only and are subject to change without notice. Mudge Fasteners makes no representations, warranties, or guarantees as to the appropriateness, accuracy, completeness, or suitability for any purpose of the file, information, or specification. You are solely responsible for the use of the file, information, and specifications.

|                          |                                | UNIT   |
|--------------------------|--------------------------------|--------|
| COMPONENT<br>DESCRIPTION | 1/4-20X5 HEX BOLT<br>A307 ZINC | INCH   |
|                          |                                | SHEET  |
|                          |                                | 1 of 1 |
| PART NUMBER              | 201025C0500ZC                  | SCALE  |
| MATERIAL                 | A 307                          | 2.568  |