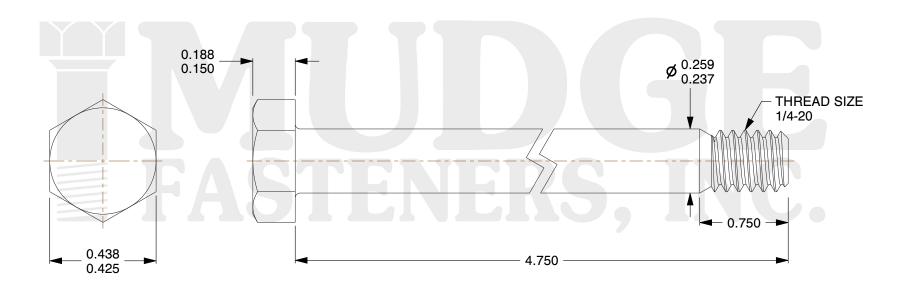

## Notes:

1. HEAD STYLE: HEX HEAD

2. SCREW TYPE: BOLT

3. STANDARD: ANSI B18.2.1

4. MATERIAL: A 307

5. FINISH: ZINC

g www.mudgefasteners.com

This file and any associated information and specifications are provided for reference and evaluation purposes only and are subject to change without notice. Mudge Fasteners makes no representations, warranties, or guarantees as to the appropriateness, accuracy, completeness, or suitability for any purpose of the file, information, or specification. You are solely responsible for the use of the file, information, and specifications.

|                          |                                    | UNIT   |
|--------------------------|------------------------------------|--------|
| COMPONENT<br>DESCRIPTION | 1/4-20X4-3/4 HEX BOLT<br>A307 ZINC | INCH   |
|                          |                                    | SHEET  |
|                          |                                    | 1 of 1 |
| PART NUMBER              | 201025C0475ZC                      | SCALE  |
| MATERIAL                 | A 307                              | 2.568  |