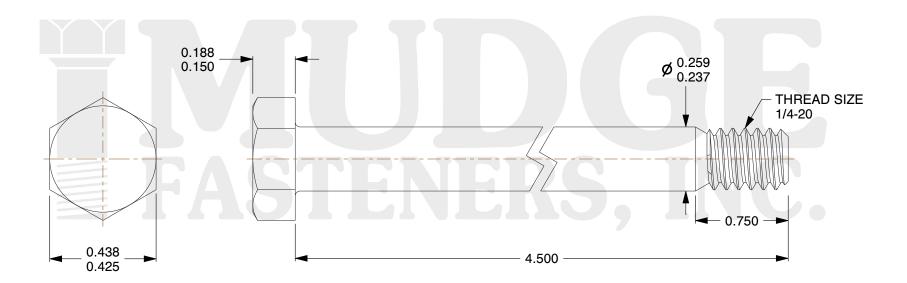

## Notes:

1. HEAD STYLE: HEX HEAD

2. SCREW TYPE: BOLT

3. STANDARD: ANSI B18.2.1

4. MATERIAL: A 307

5. FINISH: ZINC

@www.mudgefasteners.com

This file and any associated information and specifications are provided for reference and evaluation purposes only and are subject to change without notice. Mudge Fasteners makes no representations, warranties, or guarantees as to the appropriateness, accuracy, completeness, or suitability for any purpose of the file, information, or specification. You are solely responsible for the use of the file, information, and specifications.

|                          |                                    | UNIT   |
|--------------------------|------------------------------------|--------|
| COMPONENT<br>DESCRIPTION | 1/4-20X4-1/2 HEX BOLT<br>A307 ZINC | INCH   |
|                          |                                    | SHEET  |
|                          |                                    | 1 of 1 |
| PART NUMBER              | 201025C0450ZC                      | SCALE  |
| MATERIAL                 | A 307                              | 2.568  |