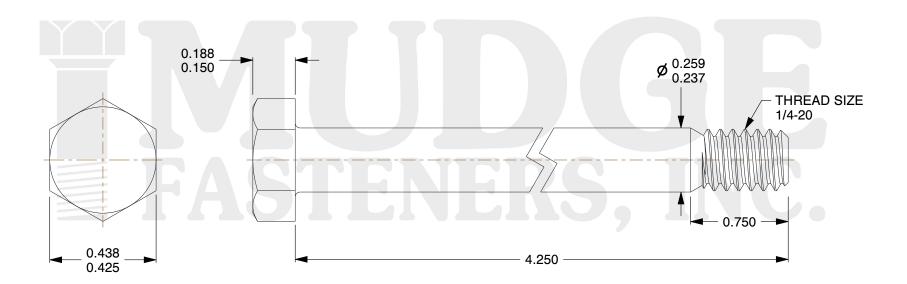

## Notes:

1. HEAD STYLE: HEX HEAD

2. SCREW TYPE: BOLT

3. STANDARD: ANSI B18.2.1

4. MATERIAL: A 307

5. FINISH: ZINC

8 www.mudgefasteners.com

This file and any associated information and specifications are provided for reference and evaluation purposes only and are subject to change without notice. Mudge Fasteners makes no representations, warranties, or guarantees as to the appropriateness, accuracy, completeness, or suitability for any purpose of the file, information, or specification. You are solely responsible for the use of the file, information, and specifications.

|                          |                                    | UNIT   |
|--------------------------|------------------------------------|--------|
| COMPONENT<br>DESCRIPTION | 1/4-20X4-1/4 HEX BOLT<br>A307 ZINC | INCH   |
|                          |                                    | SHEET  |
|                          |                                    | 1 of 1 |
| PART NUMBER              | 201025C0425ZC                      | SCALE  |
| MATERIAL                 | A 307                              | 2.568  |