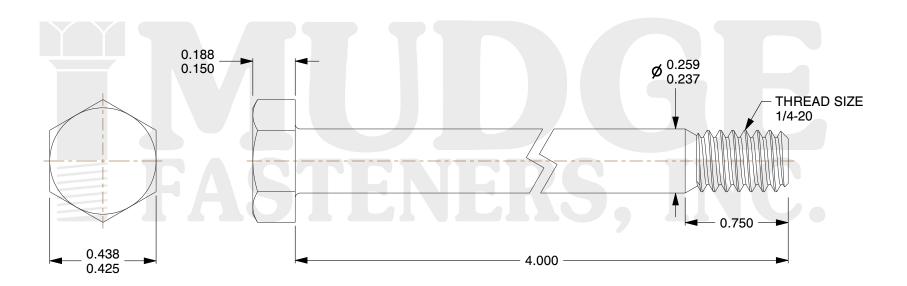

## Notes:

1. HEAD STYLE: HEX HEAD

2. SCREW TYPE: BOLT

3. STANDARD: ANSI B18.2.1

4. MATERIAL: A 307

5. FINISH: ZINC

@www.mudgefasteners.com

This file and any associated information and specifications are provided for reference and evaluation purposes only and are subject to change without notice. Mudge Fasteners makes no representations, warranties, or guarantees as to the appropriateness, accuracy, completeness, or suitability for any purpose of the file, information, or specification. You are solely responsible for the use of the file, information, and specifications.

|                          |                                | UNIT   |
|--------------------------|--------------------------------|--------|
| COMPONENT<br>DESCRIPTION | 1/4-20X4 HEX BOLT<br>A307 ZINC | INCH   |
|                          |                                | SHEET  |
|                          |                                | 1 of 1 |
| PART NUMBER              | 201025C0400ZC                  | SCALE  |
| MATERIAL                 | A 307                          | 2.568  |