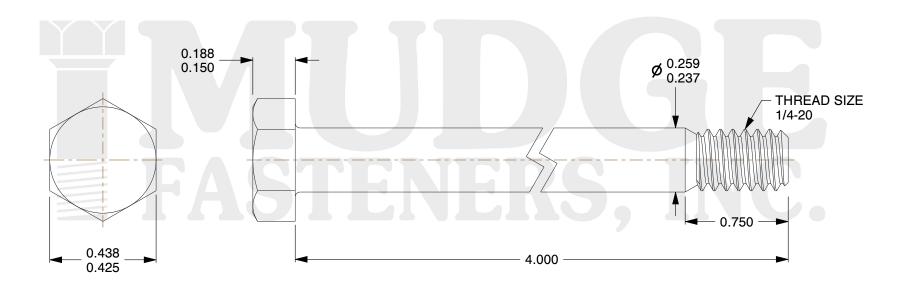

## Notes:

1. HEAD STYLE: HEX HEAD

2. SCREW TYPE: BOLT

3. STANDARD: ANSI B18.2.1

4. MATERIAL: A 307

5. FINISH: ZINC YELLOW

@www.mudgefasteners.com

This file and any associated information and specifications are provided for reference and evaluation purposes only and are subject to change without notice. Mudge Fasteners makes no representations, warranties, or guarantees as to the appropriateness, accuracy, completeness, or suitability for any purpose of the file, information, or specification. You are solely responsible for the use of the file, information, and specifications.

| COMPONENT<br>DESCRIPTION | 1/4-20X4 HEX BOLT<br>A307 ZINC YELLOW | UNIT   |
|--------------------------|---------------------------------------|--------|
|                          |                                       | INCH   |
|                          |                                       | SHEET  |
|                          |                                       | 1 of 1 |
| PART NUMBER              | 201025C0400Z2                         | SCALE  |
| MATERIAL                 | A 307                                 | 2.568  |