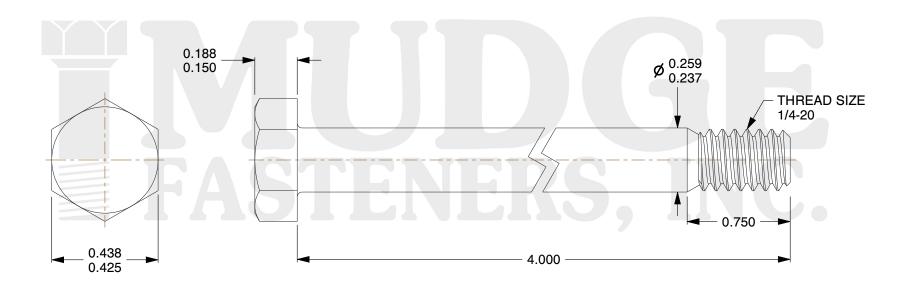

## Notes:

1. HEAD STYLE: HEX HEAD

2. SCREW TYPE: BOLT

3. STANDARD: ANSI B18.2.1

4. MATERIAL: A 307 5. FINISH: PLAIN

@ www.mudgefasteners.com

This file and any associated information and specifications are provided for reference and evaluation purposes only and are subject to change without notice. Mudge Fasteners makes no representations, warranties, or guarantees as to the appropriateness, accuracy, completeness, or suitability for any purpose of the file, information, or specification. You are solely responsible for the use of the file, information, and specifications.

|                          |                                 | UNIT   |
|--------------------------|---------------------------------|--------|
| COMPONENT<br>DESCRIPTION | 1/4-20X4 HEX BOLT<br>A307 PLAIN | INCH   |
|                          |                                 | SHEET  |
|                          |                                 | 1 of 1 |
| PART NUMBER              | 201025C0400PN                   | SCALE  |
| MATERIAL                 | A 307                           | 2.568  |