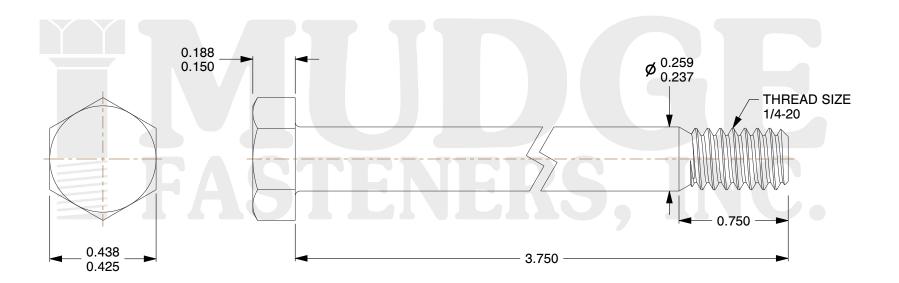

## Notes:

1. HEAD STYLE: HEX HEAD

2. SCREW TYPE: BOLT

3. STANDARD: ANSI B18.2.1

4. MATERIAL: 18-8 STAINLESS STEEL

8 www.mudgefasteners.com

This file and any associated information and specifications are provided for reference and evaluation purposes only and are subject to change without notice. Mudge Fasteners makes no representations, warranties, or guarantees as to the appropriateness, accuracy, completeness, or suitability for any purpose of the file, information, or specification. You are solely responsible for the use of the file, information, and specifications.

|                          |                                    | UNIT   |
|--------------------------|------------------------------------|--------|
| COMPONENT<br>DESCRIPTION | 1/4-20X3-3/4 HEX BOLT<br>STAINLESS | INCH   |
|                          |                                    | SHEET  |
|                          |                                    | 1 of 1 |
| PART NUMBER              | 201025C0375SS                      | SCALE  |
| MATERIAL                 | 18-8 STAINLESS STEEL               | 2.568  |