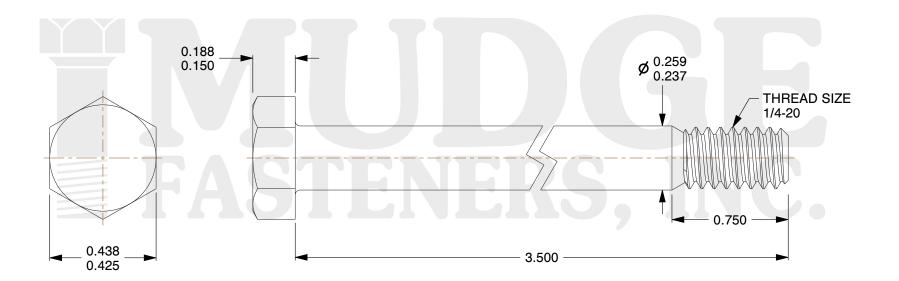

## Notes:

1. HEAD STYLE: HEX HEAD

2. SCREW TYPE: BOLT

3. STANDARD: ANSI B18.2.1

4. MATERIAL: 18-8 STAINLESS STEEL

@ www.mudgefasteners.com

This file and any associated information and specifications are provided for reference and evaluation purposes only and are subject to change without notice. Mudge Fasteners makes no representations, warranties, or guarantees as to the appropriateness, accuracy, completeness, or suitability for any purpose of the file, information, or specification. You are solely responsible for the use of the file, information, and specifications.

|                          |                                    | UNIT   |
|--------------------------|------------------------------------|--------|
| COMPONENT<br>DESCRIPTION | 1/4-20X3-1/2 HEX BOLT<br>STAINLESS | INCH   |
|                          |                                    | SHEET  |
|                          |                                    | 1 of 1 |
| PART NUMBER              | 201025C0350SS                      | SCALE  |
| MATERIAL                 | 18-8 STAINLESS STEEL               | 2.568  |