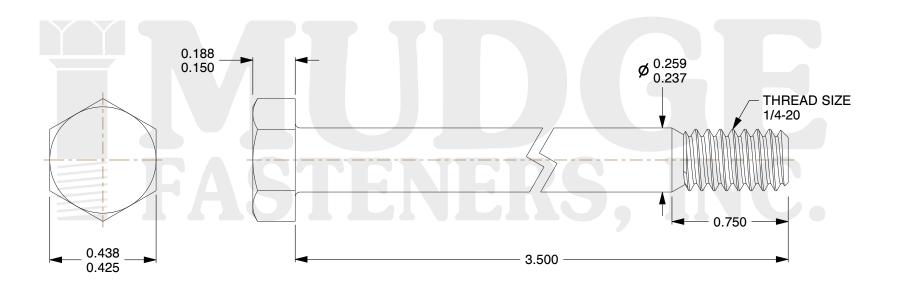

## Notes:

1. HEAD STYLE: HEX HEAD

2. SCREW TYPE: BOLT

3. STANDARD: ANSI B18.2.1

4. MATERIAL: A 307

5. FINISH: GALVANIZED

@ www.mudgefasteners.com

This file and any associated information and specifications are provided for reference and evaluation purposes only and are subject to change without notice. Mudge Fasteners makes no representations, warranties, or guarantees as to the appropriateness, accuracy, completeness, or suitability for any purpose of the file, information, or specification. You are solely responsible for the use of the file, information, and specifications.

|                          |                                    | UNIT   |
|--------------------------|------------------------------------|--------|
| COMPONENT<br>DESCRIPTION | 1/4-20X3-1/2 HEX BOLT<br>A307 GALV | INCH   |
|                          |                                    | SHEET  |
|                          |                                    | 1 of 1 |
| PART NUMBER              | 201025C0350GA                      | SCALE  |
| MATERIAL                 | A 307                              | 2.568  |