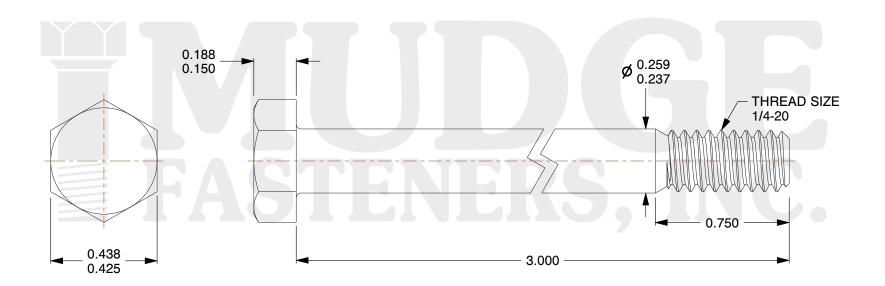

## Notes:

1. HEAD STYLE: HEX HEAD

2. SCREW TYPE: BOLT

3. STANDARD: ANSI B18.2.1

4. MATERIAL: A 307

5. FINISH: ZINC

8 www.mudgefasteners.com

This file and any associated information and specifications are provided for reference and evaluation purposes only and are subject to change without notice. Mudge Fasteners makes no representations, warranties, or guarantees as to the appropriateness, accuracy, completeness, or suitability for any purpose of the file, information, or specification. You are solely responsible for the use of the file, information, and specifications.

|                          |                                | UNIT   |
|--------------------------|--------------------------------|--------|
| COMPONENT<br>DESCRIPTION | 1/4-20X3 HEX BOLT<br>A307 ZINC | INCH   |
|                          |                                | SHEET  |
|                          |                                | 1 of 1 |
| PART NUMBER              | 201025C0300ZC                  | SCALE  |
| MATERIAL                 | A 307                          | 2.568  |