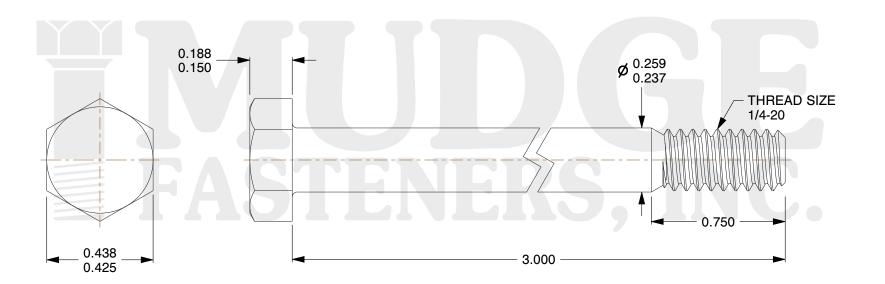

## Notes:

1. HEAD STYLE: HEX HEAD

2. SCREW TYPE: BOLT

3. STANDARD: ANSI B18.2.1

4. MATERIAL: 18-8 STAINLESS STEEL

5. FINISH: BLACK OXIDE

@www.mudgefasteners.com

This file and any associated information and specifications are provided for reference and evaluation purposes only and are subject to change without notice. Mudge Fasteners makes no representations, warranties, or guarantees as to the appropriateness, accuracy, completeness, or suitability for any purpose of the file, information, or specification. You are solely responsible for the use of the file, information, and specifications.

|                          |                                                   | UNIT   |
|--------------------------|---------------------------------------------------|--------|
| COMPONENT<br>DESCRIPTION | 1/4-20X3 HEX BOLT<br>STAINLESS STEEL, BLACK OXIDE | INCH   |
|                          |                                                   | SHEET  |
|                          |                                                   | 1 of 1 |
| PART NUMBER              | 201025C0300SSBO                                   | SCALE  |
| MATERIAL                 | 18-8 STAINLESS STEEL                              | 2.568  |