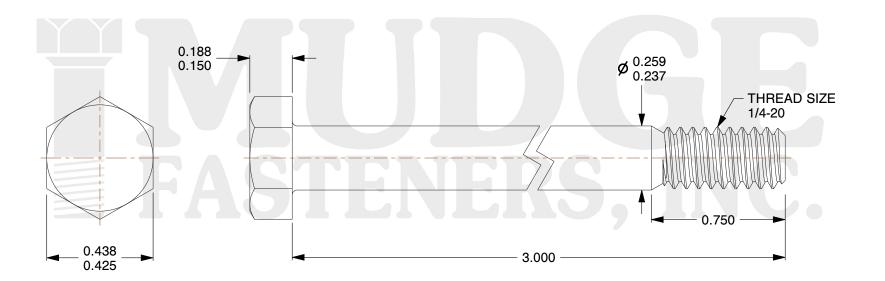

## Notes:

1. HEAD STYLE: HEX HEAD

2. SCREW TYPE: BOLT

3. STANDARD: ANSI B18.2.1

4. MATERIAL: 316 STAINLESS STEEL

8 www.mudgefasteners.com

This file and any associated information and specifications are provided for reference and evaluation purposes only and are subject to change without notice. Mudge Fasteners makes no representations, warranties, or guarantees as to the appropriateness, accuracy, completeness, or suitability for any purpose of the file, information, or specification. You are solely responsible for the use of the file, information, and specifications.

| COMPONENT<br>DESCRIPTION | 1/4-20X3 HEX BOLT<br>*316* STAINLESS STEEL | UNIT   |
|--------------------------|--------------------------------------------|--------|
|                          |                                            | INCH   |
|                          |                                            | SHEET  |
|                          |                                            | 1 of 1 |
| PART NUMBER              | 201025C0300SS316                           | SCALE  |
| MATERIAL                 | 316 STAINLESS STEEL                        | 2.568  |