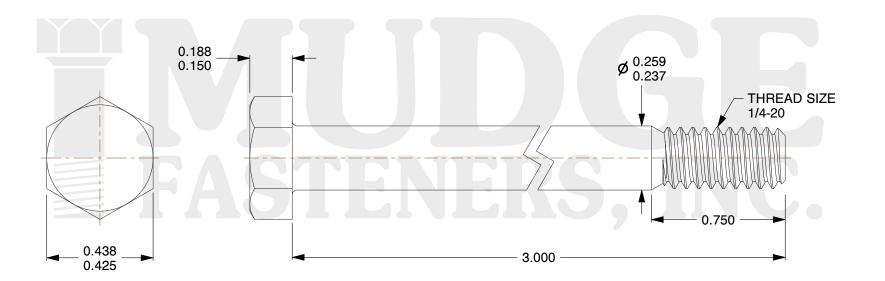

## Notes:

1. HEAD STYLE: HEX HEAD

2. SCREW TYPE: BOLT

3. STANDARD: ANSI B18.2.1

4. MATERIAL: 18-8 STAINLESS STEEL

@www.mudgefasteners.com

This file and any associated information and specifications are provided for reference and evaluation purposes only and are subject to change without notice. Mudge Fasteners makes no representations, warranties, or guarantees as to the appropriateness, accuracy, completeness, or suitability for any purpose of the file, information, or specification. You are solely responsible for the use of the file, information, and specifications.

| COMPONENT<br>DESCRIPTION | 1/4-20X3 HEX BOLT<br>STAINLESS STEEL | UNIT   |
|--------------------------|--------------------------------------|--------|
|                          |                                      | INCH   |
|                          |                                      | SHEET  |
|                          |                                      | 1 of 1 |
| PART NUMBER              | 201025C0300SS                        | SCALE  |
| MATERIAL                 | 18-8 STAINLESS STEEL                 | 2.568  |