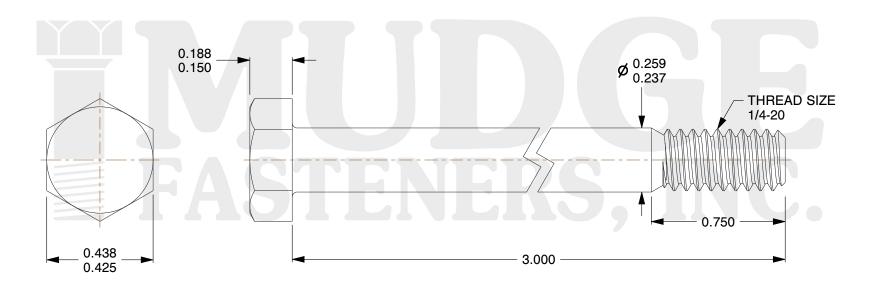

## Notes:

1. HEAD STYLE: HEX HEAD

2. SCREW TYPE: BOLT

3. STANDARD: ANSI B18.2.1

4. MATERIAL: SILICON BRONZE

@www.mudgefasteners.com

This file and any associated information and specifications are provided for reference and evaluation purposes only and are subject to change without notice. Mudge Fasteners makes no representations, warranties, or guarantees as to the appropriateness, accuracy, completeness, or suitability for any purpose of the file, information, or specification. You are solely responsible for the use of the file, information, and specifications.

|                          |                                     | UNIT   |
|--------------------------|-------------------------------------|--------|
| COMPONENT<br>DESCRIPTION | 1/4-20X3 HEX BOLT<br>SILICON BRONZE | INCH   |
|                          |                                     | SHEET  |
|                          |                                     | 1 of 1 |
| PART NUMBER              | 201025C0300SB                       | SCALE  |
| MATERIAL                 | SILICON BRONZE                      | 2.568  |