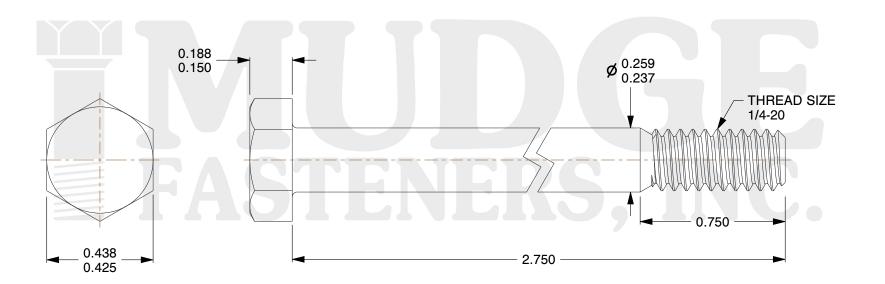

## Notes:

1. HEAD STYLE: HEX HEAD

2. SCREW TYPE: BOLT

3. STANDARD: ANSI B18.2.1

4. MATERIAL: A 307

5. FINISH: ZINC

8 www.mudgefasteners.com

This file and any associated information and specifications are provided for reference and evaluation purposes only and are subject to change without notice. Mudge Fasteners makes no representations, warranties, or guarantees as to the appropriateness, accuracy, completeness, or suitability for any purpose of the file, information, or specification. You are solely responsible for the use of the file, information, and specifications.

|                          |                                    | UNIT   |
|--------------------------|------------------------------------|--------|
| COMPONENT<br>DESCRIPTION | 1/4-20X2-3/4 HEX BOLT<br>A307 ZINC | INCH   |
|                          |                                    | SHEET  |
|                          |                                    | 1 of 1 |
| PART NUMBER              | 201025C0275ZC                      | SCALE  |
| MATERIAL                 | A 307                              | 2.568  |