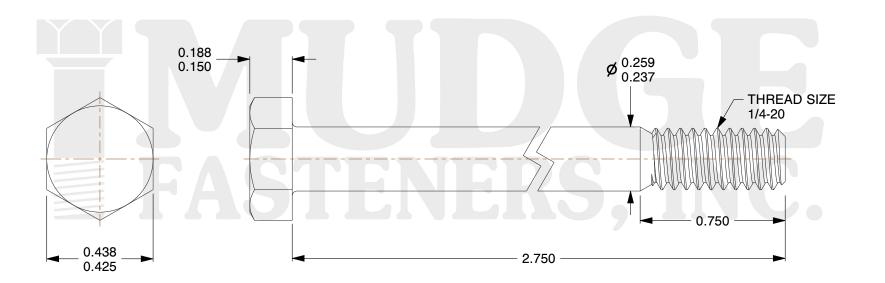

## Notes:

1. HEAD STYLE: HEX HEAD

2. SCREW TYPE: BOLT

3. STANDARD: ANSI B18.2.1

4. MATERIAL: 18-8 STAINLESS STEEL

5. FINISH: BLACK OXIDE

@ www.mudgefasteners.com

This file and any associated information and specifications are provided for reference and evaluation purposes only and are subject to change without notice. Mudge Fasteners makes no representations, warranties, or guarantees as to the appropriateness, accuracy, completeness, or suitability for any purpose of the file, information, or specification. You are solely responsible for the use of the file, information, and specifications.

|                          |                                                      | UNIT   |
|--------------------------|------------------------------------------------------|--------|
| COMPONENT<br>DESCRIPTION | 1/4-20X2-3/4 HEX BOLT<br>STAINLESS STEEL BLACK OXIDE | INCH   |
|                          |                                                      | SHEET  |
|                          |                                                      | 1 of 1 |
| PART NUMBER              | 201025C0275SSBO                                      | SCALE  |
| MATERIAL                 | 18-8 STAINLESS STEEL                                 | 2.568  |