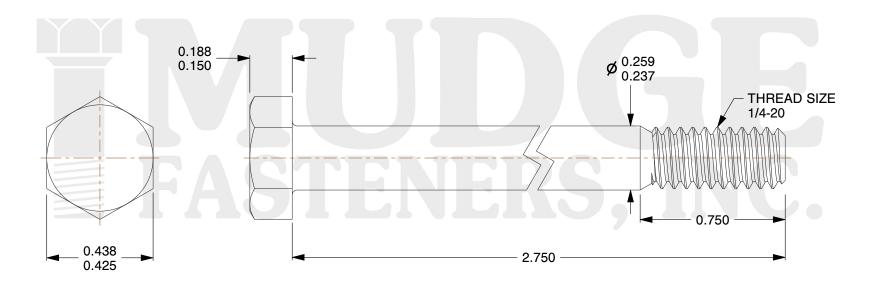

## Notes:

1. HEAD STYLE: HEX HEAD

2. SCREW TYPE: BOLT

3. STANDARD: ANSI B18.2.1

4. MATERIAL: 18-8 STAINLESS STEEL

@www.mudgefasteners.com

This file and any associated information and specifications are provided for reference and evaluation purposes only and are subject to change without notice. Mudge Fasteners makes no representations, warranties, or guarantees as to the appropriateness, accuracy, completeness, or suitability for any purpose of the file, information, or specification. You are solely responsible for the use of the file, information, and specifications.

|                          |                                          | UNIT   |
|--------------------------|------------------------------------------|--------|
| COMPONENT<br>DESCRIPTION | 1/4-20X2-3/4 HEX BOLT<br>STAINLESS STEEL | INCH   |
|                          |                                          | SHEET  |
|                          |                                          | 1 of 1 |
| PART NUMBER              | 201025C0275SS                            | SCALE  |
| MATERIAL                 | 18-8 STAINLESS STEEL                     | 2.568  |