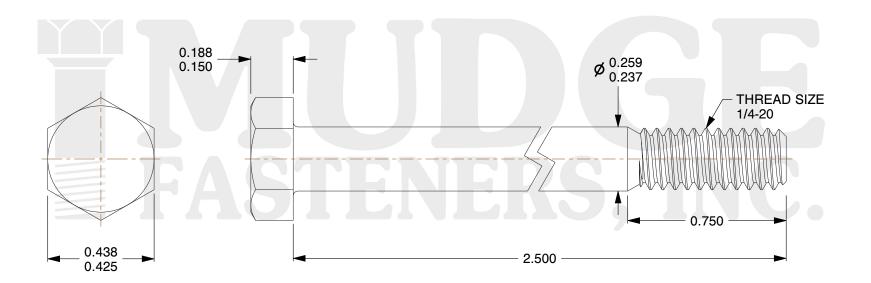

## Notes:

1. HEAD STYLE: HEX HEAD

2. SCREW TYPE: BOLT

3. STANDARD: ANSI B18.2.1 4. MATERIAL: CARBON STELL

5. FINISH: TITANIUM

@ www.mudgefasteners.com

This file and any associated information and specifications are provided for reference and evaluation purposes only and are subject to change without notice. Mudge Fasteners makes no representations, warranties, or guarantees as to the appropriateness, accuracy, completeness, or suitability for any purpose of the file, information, or specification. You are solely responsible for the use of the file, information, and specifications.

|                          |                                   | UNIT   |
|--------------------------|-----------------------------------|--------|
| COMPONENT<br>DESCRIPTION | 1/4-20X2-1/2 HEX BOLT<br>TITANIUM | INCH   |
|                          |                                   | SHEET  |
|                          |                                   | 1 of 1 |
| PART NUMBER              | 201025C0250TI                     | SCALE  |
| MATERIAL                 | CARBON STEEL                      | 2.568  |