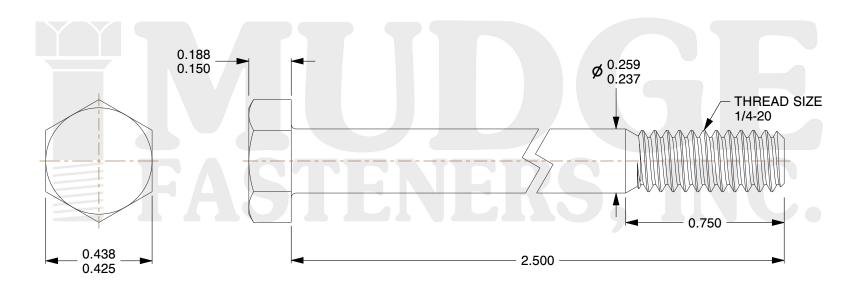

## Notes:

1. HEAD STYLE: HEX HEAD

2. SCREW TYPE: BOLT

3. STANDARD: ANSI B18.2.1

4. MATERIAL: A 307 5. FINISH: PLAIN

g www.mudgefasteners.com

This file and any associated information and specifications are provided for reference and evaluation purposes only and are subject to change without notice. Mudge Fasteners makes no representations, warranties, or guarantees as to the appropriateness, accuracy, completeness, or suitability for any purpose of the file, information, or specification. You are solely responsible for the use of the file, information, and specifications.

|                          |                                     | UNIT   |
|--------------------------|-------------------------------------|--------|
| COMPONENT<br>DESCRIPTION | 1/4-20X2-1/2 HEX BOLT<br>A307 PLAIN | INCH   |
|                          |                                     | SHEET  |
|                          |                                     | 1 of 1 |
| PART NUMBER              | 201025C0250PN                       | SCALE  |
| MATERIAL                 | A 307                               | 2.568  |