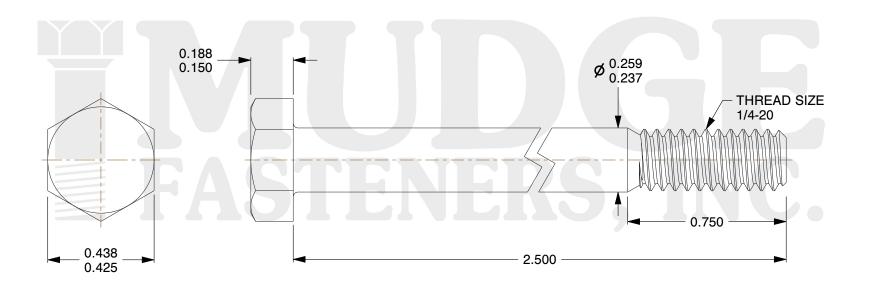

## Notes:

1. HEAD STYLE: HEX HEAD

2. SCREW TYPE: BOLT

3. STANDARD: ANSI B18.2.1

4. MATERIAL: A 307

5. FINISH: GALVANIZED

@ www.mudgefasteners.com

This file and any associated information and specifications are provided for reference and evaluation purposes only and are subject to change without notice. Mudge Fasteners makes no representations, warranties, or guarantees as to the appropriateness, accuracy, completeness, or suitability for any purpose of the file, information, or specification. You are solely responsible for the use of the file, information, and specifications.

|                          |                                    | UNIT   |
|--------------------------|------------------------------------|--------|
| COMPONENT<br>DESCRIPTION | 1/4-20X2-1/2 HEX BOLT<br>A307 GALV | INCH   |
|                          |                                    | SHEET  |
|                          |                                    | 1 of 1 |
| PART NUMBER              | 201025C0250GA                      | SCALE  |
| MATERIAL                 | A 307                              | 2.568  |