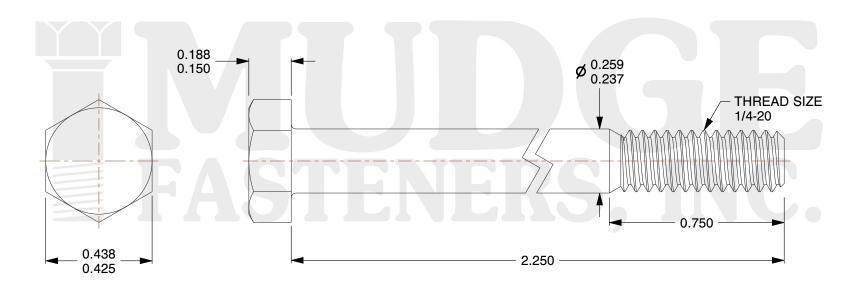

## Notes:

1. HEAD STYLE: HEX HEAD

2. SCREW TYPE: BOLT

3. STANDARD: ANSI B18.2.1

4. MATERIAL: A 307

5. FINISH: ZINC

@ www.mudgefasteners.com

This file and any associated information and specifications are provided for reference and evaluation purposes only and are subject to change without notice. Mudge Fasteners makes no representations, warranties, or guarantees as to the appropriateness, accuracy, completeness, or suitability for any purpose of the file, information, or specification. You are solely responsible for the use of the file, information, and specifications.

|                          |                                    | UNIT   |
|--------------------------|------------------------------------|--------|
| COMPONENT<br>DESCRIPTION | 1/4-20X2-1/4 HEX BOLT<br>A307 ZINC | INCH   |
|                          |                                    | SHEET  |
|                          |                                    | 1 of 1 |
| PART NUMBER              | 201025C0225ZC                      | SCALE  |
| MATERIAL                 | A 307                              | 2.568  |