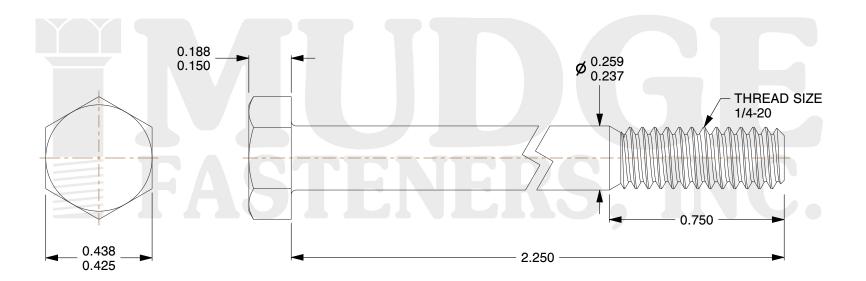

## Notes:

1. HEAD STYLE: HEX HEAD

2. SCREW TYPE: BOLT

3. STANDARD: ANSI B18.2.1

4. MATERIAL: 18-8 STAINLESS STEEL

5. FINISH: BLACK OXIDE

@ www.mudgefasteners.com

This file and any associated information and specifications are provided for reference and evaluation purposes only and are subject to change without notice. Mudge Fasteners makes no representations, warranties, or guarantees as to the appropriateness, accuracy, completeness, or suitability for any purpose of the file, information, or specification. You are solely responsible for the use of the file, information, and specifications.

| COMPONENT<br>DESCRIPTION | 1/4-20X2-1/4 HEX BOLT<br>STAINLESS STEEL | UNIT   |
|--------------------------|------------------------------------------|--------|
|                          |                                          | INCH   |
|                          |                                          | SHEET  |
|                          |                                          | 1 of 1 |
| PART NUMBER              | 201025C0225SSBO                          | SCALE  |
| MATERIAL                 | 18-8 STAINLESS STEEL                     | 2.568  |