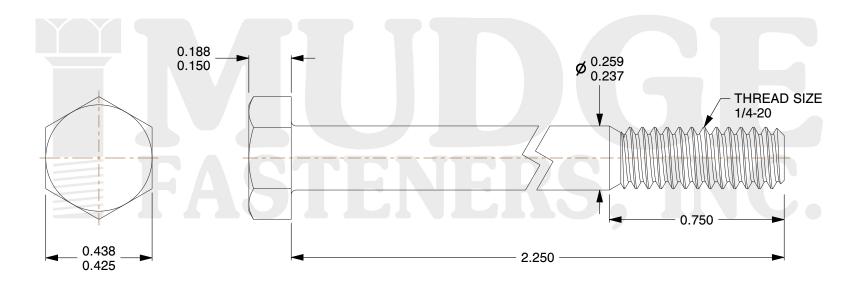

## Notes:

1. HEAD STYLE: HEX HEAD

2. SCREW TYPE: BOLT

3. STANDARD: ANSI B18.2.1

4. MATERIAL: 18-8 STAINLESS STEEL

@ www.mudgefasteners.com

This file and any associated information and specifications are provided for reference and evaluation purposes only and are subject to change without notice. Mudge Fasteners makes no representations, warranties, or guarantees as to the appropriateness, accuracy, completeness, or suitability for any purpose of the file, information, or specification. You are solely responsible for the use of the file, information, and specifications.

| COMPONENT<br>DESCRIPTION | 1/4-20X2-1/4 HEX BOLT<br>STAINLESS STEEL | UNIT   |
|--------------------------|------------------------------------------|--------|
|                          |                                          | INCH   |
|                          |                                          | SHEET  |
|                          |                                          | 1 of 1 |
| PART NUMBER              | 201025C0225SS                            | SCALE  |
| MATERIAL                 | 18-8 STAINLESS STEEL                     | 2.568  |