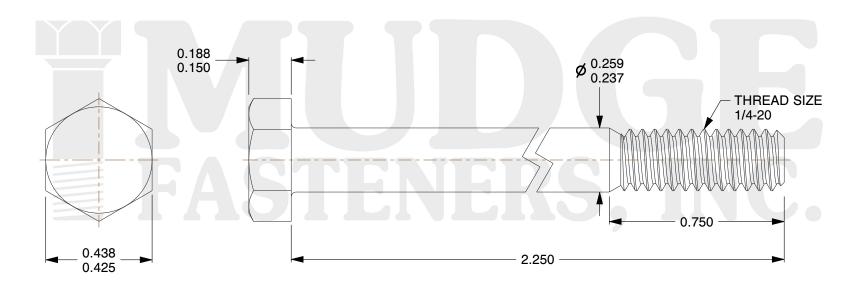

## Notes:

1. HEAD STYLE: HEX HEAD

2. SCREW TYPE: BOLT

3. STANDARD: ANSI B18.2.1

4. MATERIAL: A 307

5. FINISH: GALVANIZED

8 www.mudgefasteners.com

This file and any associated information and specifications are provided for reference and evaluation purposes only and are subject to change without notice. Mudge Fasteners makes no representations, warranties, or guarantees as to the appropriateness, accuracy, completeness, or suitability for any purpose of the file, information, or specification. You are solely responsible for the use of the file, information, and specifications.

|                          |                                     | UNIT   |
|--------------------------|-------------------------------------|--------|
| COMPONENT<br>DESCRIPTION | 1/4-20X2-1/4 HEX BOLT<br>GALVANIZED | INCH   |
|                          |                                     | SHEET  |
|                          |                                     | 1 of 1 |
| PART NUMBER              | 201025C0225GA                       | SCALE  |
| MATERIAL                 | A 307                               | 2.568  |