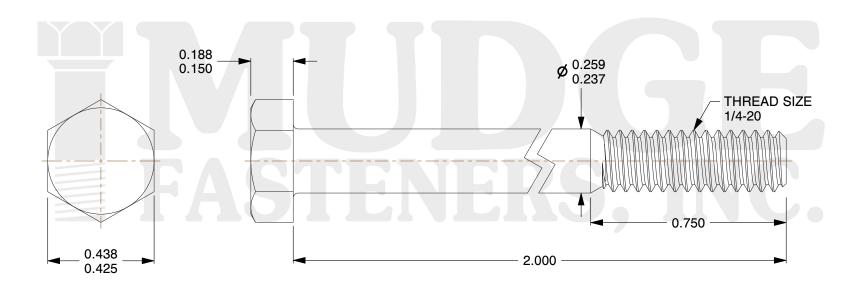

## Notes:

1. HEAD STYLE: HEX HEAD

2. SCREW TYPE: BOLT

3. STANDARD: ANSI B18.2.1

4. MATERIAL: A 307

5. FINISH: ZINC

@ www.mudgefasteners.com

This file and any associated information and specifications are provided for reference and evaluation purposes only and are subject to change without notice. Mudge Fasteners makes no representations, warranties, or guarantees as to the appropriateness, accuracy, completeness, or suitability for any purpose of the file, information, or specification. You are solely responsible for the use of the file, information, and specifications.

|                          |                                | UNIT   |
|--------------------------|--------------------------------|--------|
| COMPONENT<br>DESCRIPTION | 1/4-20X2 HEX BOLT<br>A307 ZINC | INCH   |
|                          |                                | SHEET  |
|                          |                                | 1 of 1 |
| PART NUMBER              | 201025C0200ZC                  | SCALE  |
| MATERIAL                 | A 307                          | 2.568  |