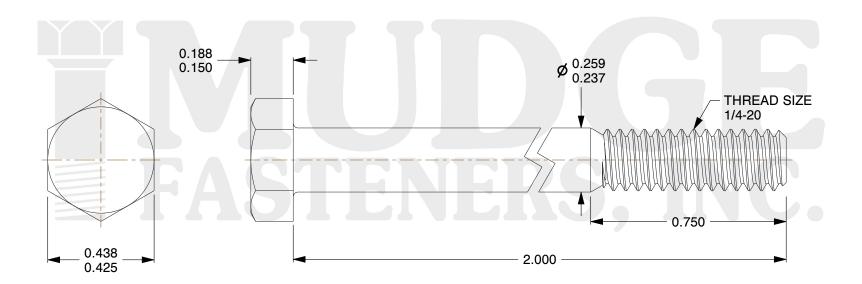

## Notes:

1. HEAD STYLE: HEX HEAD 2. SCREW TYPE: BOLT

3. STANDARD: ANSI B18.2.1

4. MATERIAL: 316 STAINLESS STEEL

g www.mudgefasteners.com

This file and any associated information and specifications are provided for reference and evaluation purposes only and are subject to change without notice. Mudge Fasteners makes no representations, warranties, or guarantees as to the appropriateness, accuracy, completeness, or suitability for any purpose of the file, information, or specification. You are solely responsible for the use of the file, information, and specifications.

| COMPONENT<br>DESCRIPTION | 1/4-20X2 HEX BOLT<br>STAINLESS *316* | UNIT   |
|--------------------------|--------------------------------------|--------|
|                          |                                      | INCH   |
|                          |                                      | SHEET  |
|                          |                                      | 1 of 1 |
| PART NUMBER              | 201025C0200SS316                     | SCALE  |
| MATERIAL                 | 316 STAINLESS STEEL                  | 2.568  |