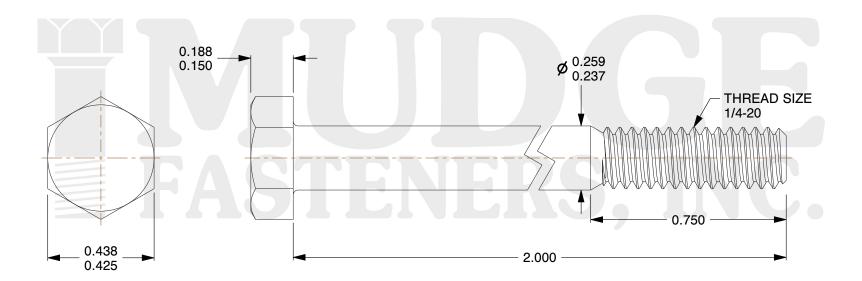

## Notes:

1. HEAD STYLE: HEX HEAD

2. SCREW TYPE: BOLT

3. STANDARD: ANSI B18.2.1

4. MATERIAL: 18-8 STAINLESS STEEL

@ www.mudgefasteners.com

This file and any associated information and specifications are provided for reference and evaluation purposes only and are subject to change without notice. Mudge Fasteners makes no representations, warranties, or guarantees as to the appropriateness, accuracy, completeness, or suitability for any purpose of the file, information, or specification. You are solely responsible for the use of the file, information, and specifications.

|                          |                                      | UNIT   |
|--------------------------|--------------------------------------|--------|
| COMPONENT<br>DESCRIPTION | 1/4-20X2 HEX BOLT<br>STAINLESS STEEL | INCH   |
|                          |                                      | SHEET  |
|                          |                                      | 1 of 1 |
| PART NUMBER              | 201025C0200SS                        | SCALE  |
| MATERIAL                 | 18-8 STAINLESS STEEL                 | 2.568  |