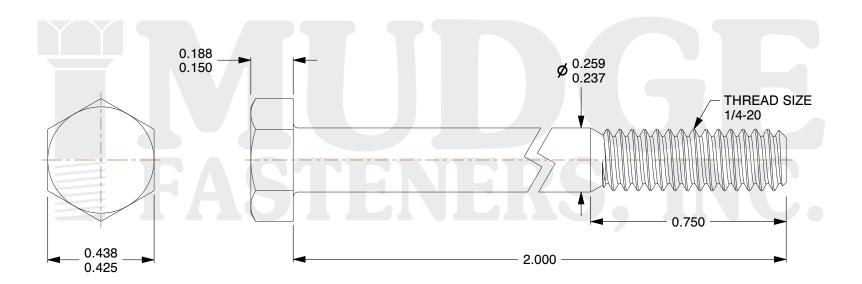

## Notes:

1. HEAD STYLE: HEX HEAD

2. SCREW TYPE: BOLT

3. STANDARD: ANSI B18.2.1

4. MATERIAL: A 307

5. FINISH: GALVANIZED

@ www.mudgefasteners.com

This file and any associated information and specifications are provided for reference and evaluation purposes only and are subject to change without notice. Mudge Fasteners makes no representations, warranties, or guarantees as to the appropriateness, accuracy, completeness, or suitability for any purpose of the file, information, or specification. You are solely responsible for the use of the file, information, and specifications.

| COMPONENT<br>DESCRIPTION | 1/4-20X2 HEX BOLT<br>A307 GALVANIZED | UNIT   |
|--------------------------|--------------------------------------|--------|
|                          |                                      | INCH   |
|                          |                                      | SHEET  |
|                          |                                      | 1 of 1 |
| PART NUMBER              | 201025C0200GA                        | SCALE  |
| MATERIAL                 | A 307                                | 2.568  |