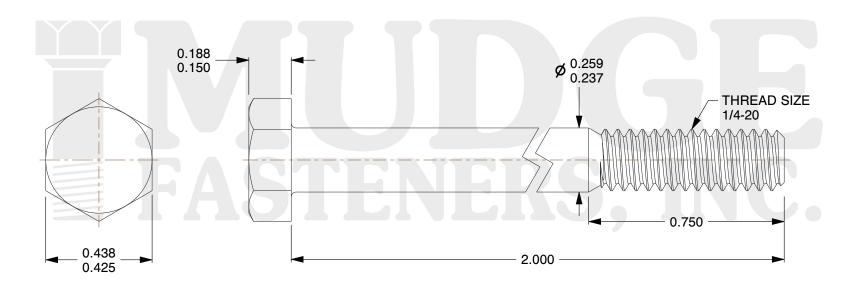

## Notes:

1. HEAD STYLE: HEX HEAD

2. SCREW TYPE: BOLT

3. STANDARD: ANSI B18.2.1

4. MATERIAL: BRASS

5. FINISH: PLAIN

8 www.mudgefasteners.com

This file and any associated information and specifications are provided for reference and evaluation purposes only and are subject to change without notice. Mudge Fasteners makes no representations, warranties, or guarantees as to the appropriateness, accuracy, completeness, or suitability for any purpose of the file, information, or specification. You are solely responsible for the use of the file, information, and specifications.

| COMPONENT<br>DESCRIPTION | 1/4-20X2 HEX BOLT<br>A307 SOLID BRASS | UNIT   |
|--------------------------|---------------------------------------|--------|
|                          |                                       | INCH   |
|                          |                                       | SHEET  |
|                          |                                       | 1 of 1 |
| PART NUMBER              | 201025C0200BR                         | SCALE  |
| MATERIAL                 | BRASS                                 | 2.568  |