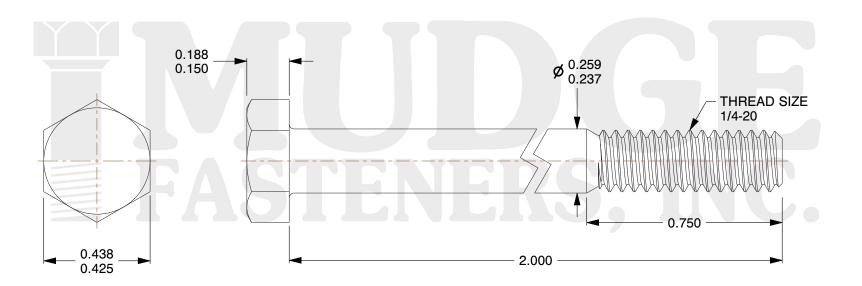

## Notes:

1. HEAD STYLE: HEX HEAD

2. SCREW TYPE: BOLT

3. STANDARD: ANSI B18.2.1

4. MATERIAL: A 307

5. FINISH: BLACK OXIDE

@ www.mudgefasteners.com

This file and any associated information and specifications are provided for reference and evaluation purposes only and are subject to change without notice. Mudge Fasteners makes no representations, warranties, or guarantees as to the appropriateness, accuracy, completeness, or suitability for any purpose of the file, information, or specification. You are solely responsible for the use of the file, information, and specifications.

|                          |                                       | UNIT   |
|--------------------------|---------------------------------------|--------|
| COMPONENT<br>DESCRIPTION | 1/4-20X2 HEX BOLT<br>A307 BLACK OXIDE | INCH   |
|                          |                                       | SHEET  |
|                          |                                       | 1 of 1 |
| PART NUMBER              | 201025C0200BO                         | SCALE  |
| MATERIAL                 | A 307                                 | 2.568  |