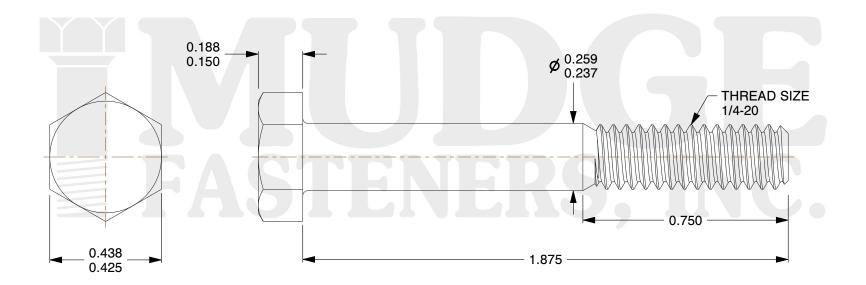

## Notes:

1. HEAD STYLE: HEX HEAD 2. SCREW TYPE: BOLT

3. STANDARD: ANSI B18.2.1

4. MATERIAL: 18-8 STAINLESS STEEL

| MUDGE          |   |
|----------------|---|
| FASTENERS, INC | • |

@www.mudgefasteners.com

|             | 1/4-20X1-7/8 HEX BOLT<br>STAINLESS STEEL | UNIT   |
|-------------|------------------------------------------|--------|
| COMPONENT   |                                          | INCH   |
| DESCRIPTION |                                          | SHEET  |
|             |                                          | 1 of 1 |
| PART NUMBER | 201025C0187SS                            | SCALE  |
| MATERIAL    | 18-8 STAINLESS STEEL                     | 2.697  |