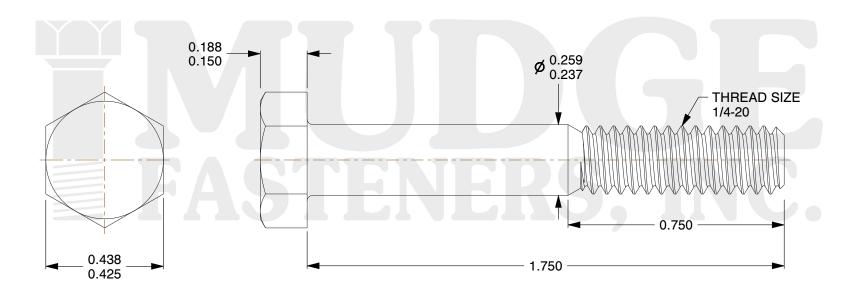

## Notes:

1. HEAD STYLE: HEX HEAD

2. SCREW TYPE: BOLT

3. STANDARD: ANSI B18.2.1

4. MATERIAL: A 307

5. FINISH: ZINC

@ www.mudgefasteners.com

This file and any associated information and specifications are provided for reference and evaluation purposes only and are subject to change without notice. Mudge Fasteners makes no representations, warranties, or guarantees as to the appropriateness, accuracy, completeness, or suitability for any purpose of the file, information, or specification. You are solely responsible for the use of the file, information, and specifications.

|                          |                                    | UNIT   |
|--------------------------|------------------------------------|--------|
| COMPONENT<br>DESCRIPTION | 1/4-20X1-3/4 HEX BOLT<br>A307 ZINC | INCH   |
|                          |                                    | SHEET  |
|                          |                                    | 1 of 1 |
| PART NUMBER              | 201025C0175ZC                      | SCALE  |
| MATERIAL                 | A 307                              | 2.840  |