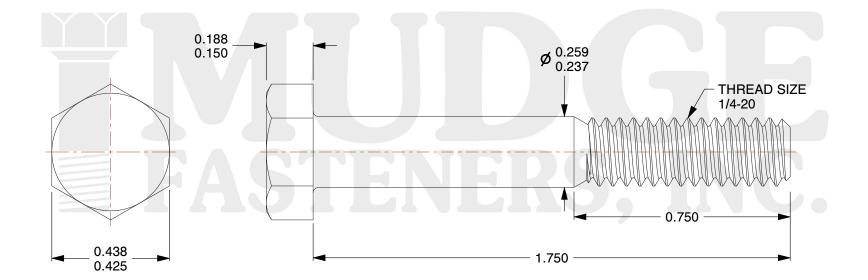

## Notes :

- 1. HEAD STYLE: HEX HEAD
- 2. SCREW TYPE: BOLT
- 3. STANDARD: ANSI B18.2.1
- 4. MATERIAL: 18-8 STAINLESS STEEL
- 5. FINISH: BLACK OXIDE

| FASTENERS, INC.          | INC. appropriateness, accuracy, completeness, or suitability for any<br>purpose of the file, information, or specification. You are<br>solely responsible for the use of the file, information, and | This drawing is the property of<br>Mudge Fasteners. It contains<br>confidential proprietary<br>information that is Mudge<br>Fasteners property. Do not<br>disclose to or duplicate for<br>others except as authorized by<br>Mudge Fasteners. | COMPONENT<br>DESCRIPTION | 1/4-20X1-3/4 HEX BOLT<br>STAINLESS STEEL BLACK OXIDE | UNIT   |
|--------------------------|-----------------------------------------------------------------------------------------------------------------------------------------------------------------------------------------------------|----------------------------------------------------------------------------------------------------------------------------------------------------------------------------------------------------------------------------------------------|--------------------------|------------------------------------------------------|--------|
|                          |                                                                                                                                                                                                     |                                                                                                                                                                                                                                              |                          |                                                      | INCH   |
|                          |                                                                                                                                                                                                     |                                                                                                                                                                                                                                              |                          |                                                      | SHEET  |
|                          |                                                                                                                                                                                                     |                                                                                                                                                                                                                                              |                          |                                                      | 1 of 1 |
|                          |                                                                                                                                                                                                     |                                                                                                                                                                                                                                              | PART NUMBER              | 201025C0175SSBO                                      | SCALE  |
| & www.mudgefasteners.com |                                                                                                                                                                                                     |                                                                                                                                                                                                                                              | MATERIAL                 | 18-8 STAINLESS STEEL                                 | 2.840  |