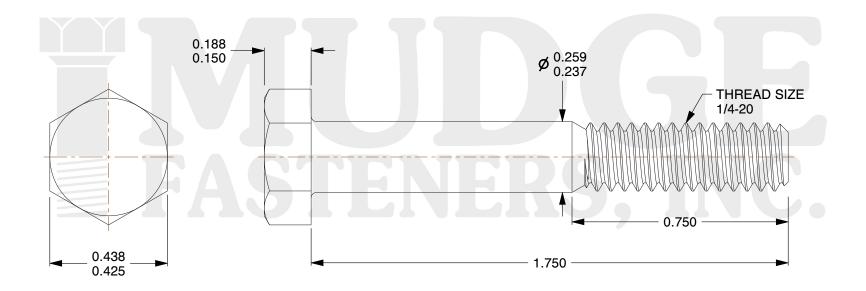

## Notes:

1. HEAD STYLE: HEX HEAD 2. SCREW TYPE: BOLT

3. STANDARD: ANSI B18.2.1

4. MATERIAL: 316 STAINLESS STEEL

@ www.mudgefasteners.com

This file and any associated information and specifications are provided for reference and evaluation purposes only and are subject to change without notice. Mudge Fasteners makes no representations, warranties, or guarantees as to the appropriateness, accuracy, completeness, or suitability for any purpose of the file, information, or specification. You are solely responsible for the use of the file, information, and specifications.

| COMPONENT<br>DESCRIPTION | 1/4-20X1-3/4 HEX BOLT<br>*316* STAINLESS STEEL | UNIT   |
|--------------------------|------------------------------------------------|--------|
|                          |                                                | INCH   |
|                          |                                                | SHEET  |
|                          |                                                | 1 of 1 |
| PART NUMBER              | 201025C0175SS316                               | SCALE  |
| MATERIAL                 | 316 STAINLESS STEEL                            | 2.840  |