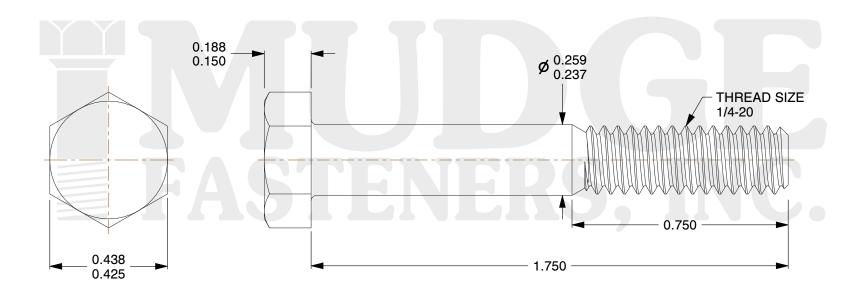

## Notes:

1. HEAD STYLE: HEX HEAD

2. SCREW TYPE: BOLT

3. STANDARD: ANSI B18.2.1

4. MATERIAL: A 307

5. FINISH: GALVANIZED

@www.mudgefasteners.com

This file and any associated information and specifications are provided for reference and evaluation purposes only and are subject to change without notice. Mudge Fasteners makes no representations, warranties, or guarantees as to the appropriateness, accuracy, completeness, or suitability for any purpose of the file, information, or specification. You are solely responsible for the use of the file, information, and specifications.

|                          |                                     | UNIT   |
|--------------------------|-------------------------------------|--------|
| COMPONENT<br>DESCRIPTION | 1/4-20X1-3/4 HEX BOLT<br>GALVANIZED | INCH   |
|                          |                                     | SHEET  |
|                          |                                     | 1 of 1 |
| PART NUMBER              | 201025C0175GA                       | SCALE  |
| MATERIAL                 | A 307                               | 2.840  |