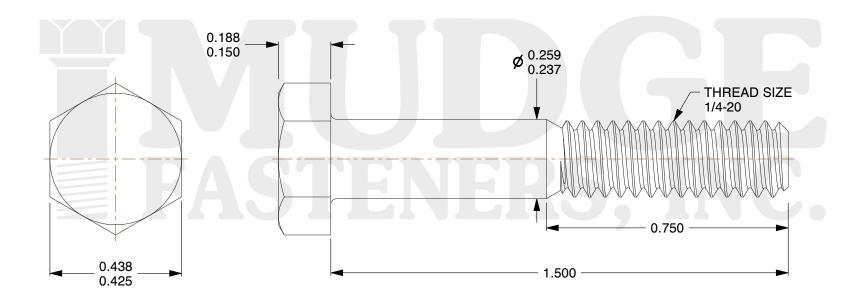

## Notes:

1. HEAD STYLE: HEX HEAD

2. SCREW TYPE: BOLT

3. STANDARD: ANSI B18.2.1

4. MATERIAL: A 307

5. FINISH: ZINC

@ www.mudgefasteners.com

This file and any associated information and specifications are provided for reference and evaluation purposes only and are subject to change without notice. Mudge Fasteners makes no representations, warranties, or guarantees as to the appropriateness, accuracy, completeness, or suitability for any purpose of the file, information, or specification. You are solely responsible for the use of the file, information, and specifications.

|                          |                                    | UNIT   |
|--------------------------|------------------------------------|--------|
| COMPONENT<br>DESCRIPTION | 1/4-20X1-1/2 HEX BOLT<br>A307 ZINC | INCH   |
|                          |                                    | SHEET  |
|                          |                                    | 1 of 1 |
| PART NUMBER              | 201025C0150ZC                      | SCALE  |
| MATERIAL                 | A 307                              | 3.176  |