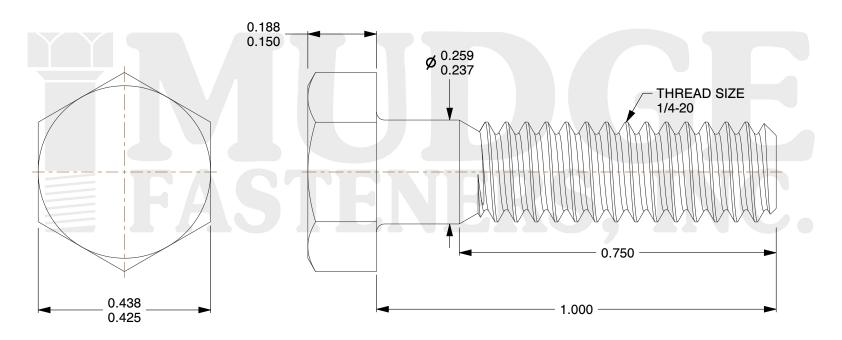

## Notes:

1. HEAD STYLE: HEX HEAD

2. SCREW TYPE: BOLT

3. STANDARD: ANSI B18.2.1

4. MATERIAL: 18-8 STAINLESS STEEL

5. FINISH: BLACK OXIDE

 ${\mathscr g} \ www.mudge fasteners.com$ 

This file and any associated information and specifications are provided for reference and evaluation purposes only and are subject to change without notice. Mudge Fasteners makes no representations, warranties, or guarantees as to the appropriateness, accuracy, completeness, or suitability for any purpose of the file, information, or specification. You are solely responsible for the use of the file, information, and specifications.

|                          |                                                        | UNIT   |
|--------------------------|--------------------------------------------------------|--------|
| COMPONENT<br>DESCRIPTION | 1/4-20X1 -1/2 HEX BOLT<br>STAINLESS STEEL, BLACK OXIDE | INCH   |
|                          |                                                        | SHEET  |
|                          |                                                        | 1 of 1 |
| PART NUMBER              | 201025C0150SSBO                                        | SCALE  |
| MATERIAL                 | 18-8 STAINLESS STEEL                                   | 4.163  |