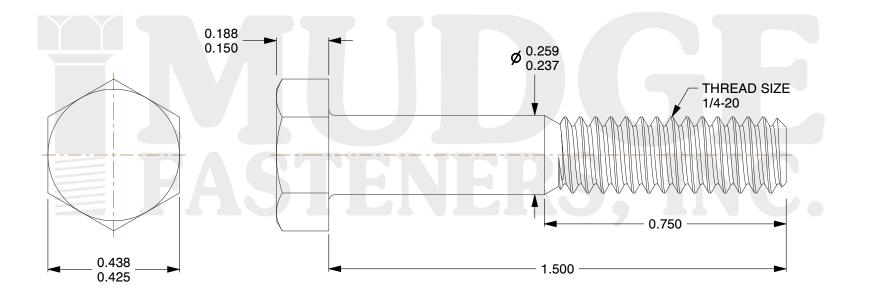

1. HEAD STYLE: HEX HEAD

- 2. SCREW TYPE: BOLT
- 3. STANDARD: ANSI B18.2.1
- 4. MATERIAL: 316 STAINLESS STEEL

| FASTENERS, INC.          | This file and any associated information and specifications are<br>provided for reference and evaluation purposes only and are<br>subject to change without notice. Mudge Fasteners makes no<br>representations, warranties, or guarantees as to the<br>appropriateness, accuracy, completeness, or suitability for any<br>purpose of the file, information, or specification. You are | This drawing is the property of<br>Mudge Fasteners. It contains<br>confidential proprietary<br>information that is Mudge<br>Fasteners property. Do not<br>disclose to or duplicate for<br>others except as authorized by<br>Mudge Fasteners. | COMPONENT<br>DESCRIPTION | 1/4-20X1-1/2 HEX BOLT<br>316 STAINLESS | UNIT<br>INCH<br>SHEET<br>1 of 1 |
|--------------------------|----------------------------------------------------------------------------------------------------------------------------------------------------------------------------------------------------------------------------------------------------------------------------------------------------------------------------------------------------------------------------------------|----------------------------------------------------------------------------------------------------------------------------------------------------------------------------------------------------------------------------------------------|--------------------------|----------------------------------------|---------------------------------|
|                          | solely responsible for the use of the file, information, and                                                                                                                                                                                                                                                                                                                           |                                                                                                                                                                                                                                              | PART NUMBER              | 201025C0150SS316                       | SCALE                           |
| & www.mudgefasteners.com |                                                                                                                                                                                                                                                                                                                                                                                        |                                                                                                                                                                                                                                              | MATERIAL                 | 316 STAINLESS STEEL                    | 3.176                           |