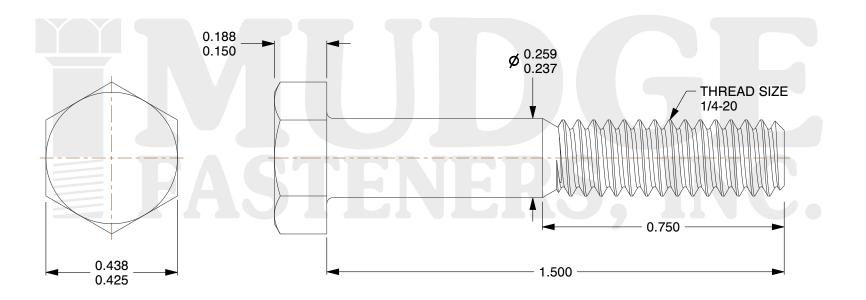

## Notes:

1. HEAD STYLE: HEX HEAD

2. SCREW TYPE: BOLT

3. STANDARD: ANSI B18.2.1

4. MATERIAL: A 307

5. FINISH: GALVANIZED

g www.mudgefasteners.com

This file and any associated information and specifications are provided for reference and evaluation purposes only and are subject to change without notice. Mudge Fasteners makes no representations, warranties, or guarantees as to the appropriateness, accuracy, completeness, or suitability for any purpose of the file, information, or specification. You are solely responsible for the use of the file, information, and specifications.

| COMPONENT<br>DESCRIPTION | 1/4-20X1-1/2 HEX BOLT<br>A307 GALVANIZED | UNIT   |
|--------------------------|------------------------------------------|--------|
|                          |                                          | INCH   |
|                          |                                          | SHEET  |
|                          |                                          | 1 of 1 |
| PART NUMBER              | 201025C0150GA                            | SCALE  |
| MATERIAL                 | A 307                                    | 3.176  |