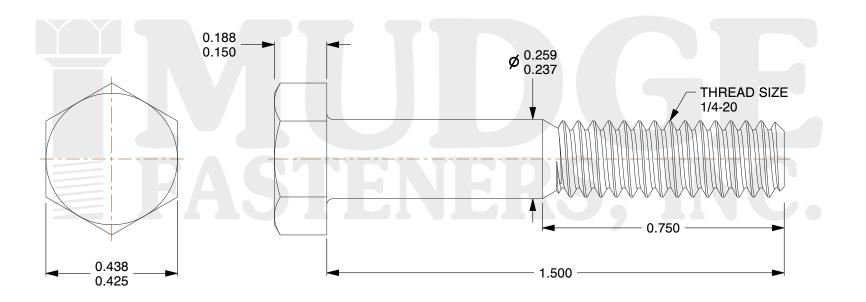

## Notes:

1. HEAD STYLE: HEX HEAD

2. SCREW TYPE: BOLT

3. STANDARD: ANSI B18.2.1

4. MATERIAL: A 307 5. FINISH: CAD II

@ www.mudgefasteners.com

This file and any associated information and specifications are provided for reference and evaluation purposes only and are subject to change without notice. Mudge Fasteners makes no representations, warranties, or guarantees as to the appropriateness, accuracy, completeness, or suitability for any purpose of the file, information, or specification. You are solely responsible for the use of the file, information, and specifications.

|                          |                                     | UNIT   |
|--------------------------|-------------------------------------|--------|
| COMPONENT<br>DESCRIPTION | 1/4-20X1-1/2 HEX BOLT<br>A307 CADII | INCH   |
|                          |                                     | SHEET  |
|                          |                                     | 1 of 1 |
| PART NUMBER              | 201025C0150C2                       | SCALE  |
| MATERIAL                 | A 307                               | 3.176  |