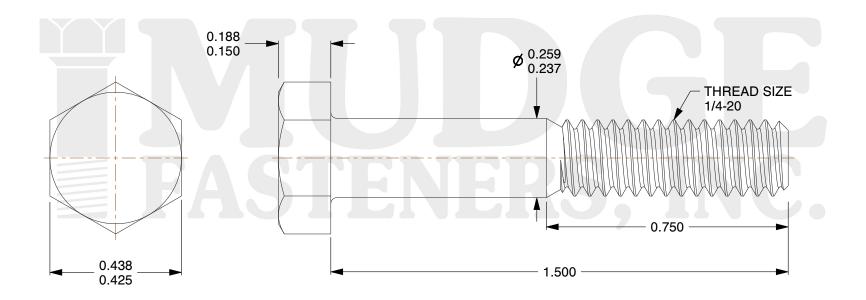

## Notes:

1. HEAD STYLE: HEX HEAD

2. SCREW TYPE: BOLT

3. STANDARD: ANSI B18.2.1

4. MATERIAL: BRASS

5. FINISH: PLAIN

@ www.mudgefasteners.com

This file and any associated information and specifications are provided for reference and evaluation purposes only and are subject to change without notice. Mudge Fasteners makes no representations, warranties, or guarantees as to the appropriateness, accuracy, completeness, or suitability for any purpose of the file, information, or specification. You are solely responsible for the use of the file, information, and specifications.

|                          |                                           | UNIT   |
|--------------------------|-------------------------------------------|--------|
| COMPONENT<br>DESCRIPTION | 1/4-20X1-1/2 HEX BOLT<br>A307 SOLID BRASS | INCH   |
|                          |                                           | SHEET  |
|                          |                                           | 1 of 1 |
| PART NUMBER              | 201025C0150BR                             | SCALE  |
| MATERIAL                 | BRASS                                     | 3.176  |