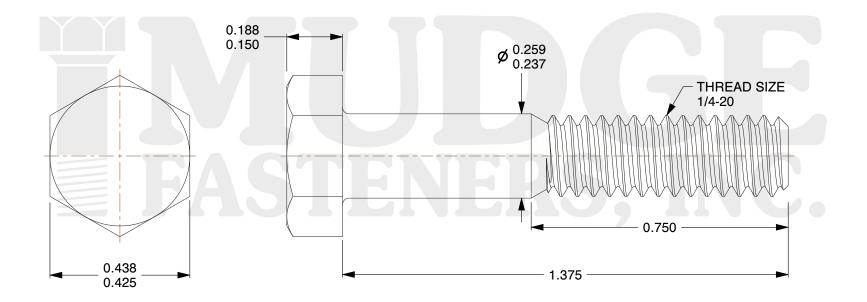

- 1. HEAD STYLE: HEX HEAD
- 2. SCREW TYPE: BOLT
- 3. STANDARD: ANSI B18.2.1
- 4. MATERIAL: 18-8 STAINLESS STEEL

| FASTENERS, INC.          | FASTENERS, INC. appropriateness, accuracy, completeness, or suitability for any purpose of the file, information, or specification. You are solely responsible for the use of the file, information, and | This drawing is the property of<br>Mudge Fasteners. It contains<br>confidential proprietary<br>information that is Mudge<br>Fasteners property. Do not<br>disclose to or duplicate for<br>others except as authorized by<br>Mudge Fasteners. | COMPONENT<br>DESCRIPTION | 1/4-20X1-3/8 HEX BOLT<br>STAINLESS STEEL | UNIT<br>INCH<br>SHEET<br>1 of 1 |
|--------------------------|----------------------------------------------------------------------------------------------------------------------------------------------------------------------------------------------------------|----------------------------------------------------------------------------------------------------------------------------------------------------------------------------------------------------------------------------------------------|--------------------------|------------------------------------------|---------------------------------|
|                          |                                                                                                                                                                                                          |                                                                                                                                                                                                                                              | PART NUMBER              | 201025C0137SS                            | SCALE                           |
| & www.mudgefasteners.com |                                                                                                                                                                                                          |                                                                                                                                                                                                                                              | MATERIAL                 | 18-8 STAINLESS STEEL                     | 3.376                           |