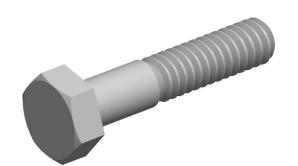

- 1. HEAD STYLE: HEX HEAD
- 2. SCREW TYPE: BOLT
- 3. STANDARD: ANSI B18.2.1
- 4. MATERIAL: 18-8 STAINLESS STEEL
- 5. FINISH: ZINC

| FASTENERS, INC.          | This file and any associated information and specifications are<br>provided for reference and evaluation purposes only and are<br>subject to change without notice. Mudge Fasteners makes no<br>representations, warranties, or guarantees as to the<br>appropriateness, accuracy, completeness, or suitability for any<br>purpose of the file, information, or specification. You are | This drawing is the property of<br>Mudge Fasteners. It contains<br>confidential proprietary<br>information that is Mudge<br>Fasteners property. Do not<br>disclose to or duplicate for<br>others except as authorized by<br>Mudge Fasteners. | COMPONENT<br>DESCRIPTION | 1/4-20X1-1/4 HEX BOLT<br>STAINLESS STEEL ZINC PLATED | UNIT<br>INCH<br>SHEET<br>1 of 1 |
|--------------------------|----------------------------------------------------------------------------------------------------------------------------------------------------------------------------------------------------------------------------------------------------------------------------------------------------------------------------------------------------------------------------------------|----------------------------------------------------------------------------------------------------------------------------------------------------------------------------------------------------------------------------------------------|--------------------------|------------------------------------------------------|---------------------------------|
|                          | solely responsible for the use of the file, information, and specifications.                                                                                                                                                                                                                                                                                                           |                                                                                                                                                                                                                                              | PART NUMBER              | 201025C0125SSZC                                      | SCALE                           |
| & www.mudgefasteners.com |                                                                                                                                                                                                                                                                                                                                                                                        |                                                                                                                                                                                                                                              | MATERIAL                 | 18-8 STAINLESS STEEL                                 | 3.603                           |