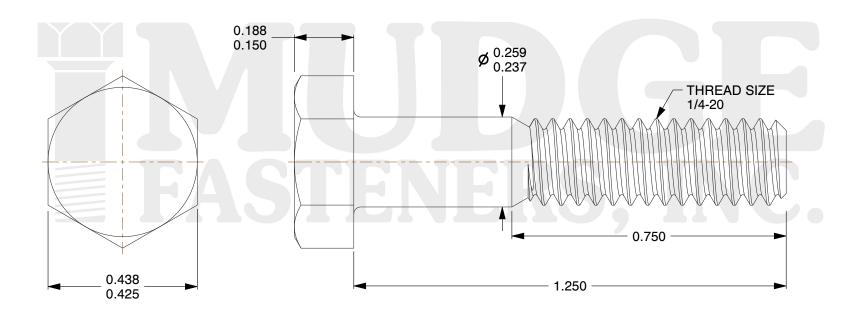

## Notes:

1. HEAD STYLE: HEX HEAD

2. SCREW TYPE: BOLT

3. STANDARD: ANSI B18.2.1

4. MATERIAL: 18-8 STAINLESS STEEL

5. FINISH: BLACK OXIDE

subject to change without notice. Mudge Fasteners makes no representations, warranties, or guarantees as to the appropriateness, accuracy, completeness, or suitability for any purpose of the file, information, or specification. You are solely responsible for the use of the file, information, and specifications.

| COMPONENT<br>DESCRIPTION | 1/4-20X1-1/4 HEX BOLT<br>STAINLESS STEEL, BLACK OXIDE | UNIT   |
|--------------------------|-------------------------------------------------------|--------|
|                          |                                                       | INCH   |
|                          |                                                       | SHEET  |
|                          |                                                       | 1 of 1 |
| PART NUMBER              | 201025C0125SSBO                                       | SCALE  |
| MATERIAL                 | 18-8 STAINLESS STEEL                                  | 3.603  |