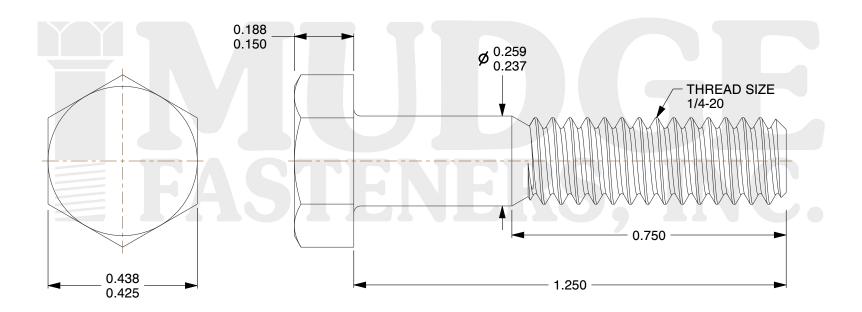

## Notes:

1. HEAD STYLE: HEX HEAD 2. SCREW TYPE: BOLT

3. STANDARD: ANSI B18.2.1

4. MATERIAL: 316 STAINLESS STEEL

8 www.mudgefasteners.com

This file and any associated information and specifications are provided for reference and evaluation purposes only and are subject to change without notice. Mudge Fasteners makes no representations, warranties, or guarantees as to the appropriateness, accuracy, completeness, or suitability for any purpose of the file, information, or specification. You are solely responsible for the use of the file, information, and specifications.

| COMPONENT<br>DESCRIPTION | 1/4-20X1-1/4 HEX BOLT<br>316 STAINLESS STL. | UNIT   |
|--------------------------|---------------------------------------------|--------|
|                          |                                             | INCH   |
|                          |                                             | SHEET  |
|                          |                                             | 1 of 1 |
| PART NUMBER              | 201025C0125SS316                            | SCALE  |
| MATERIAL                 | 316 STAINLESS STEEL                         | 3.603  |